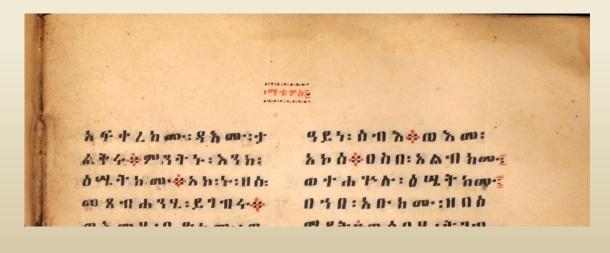

#### TKMG-016: Covenant of Our Lord Jesus Christ,

17.5 x 11 x 5.7, 108 fols., 19th cent.

Chapter 13: the number and title are written in the upper margin, the chapter border is marked in the midst of the text.