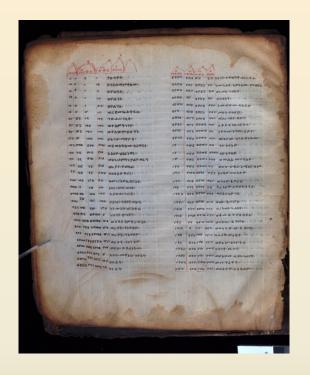

#### **GKM-003: Commentary of John Chrysostom on the Epistle of Paul to Hebrews**

28.3 x 25.5 x 6.5, 158 fols., 18th cent.

Fol. 4v-5r (esp. 5rc): beginning of the table of contents for the entire work; the rubricated numbers and titles in the table correspond exactly to those in the text.