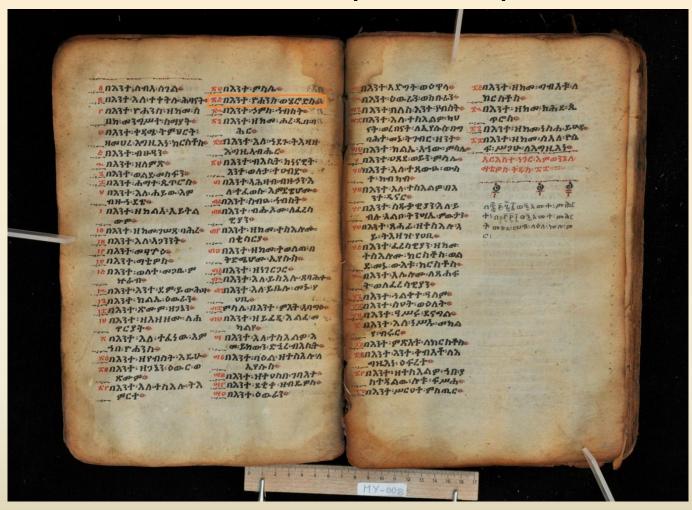

## Table of Titles in the Four Gospel manuscripts

**MY-008: table of the Titles for Matthew,** Fols. 10v-11r Title in the upper margin, Chi-Ro sign at the beginning of the chapter, numbers of Ammonian sections