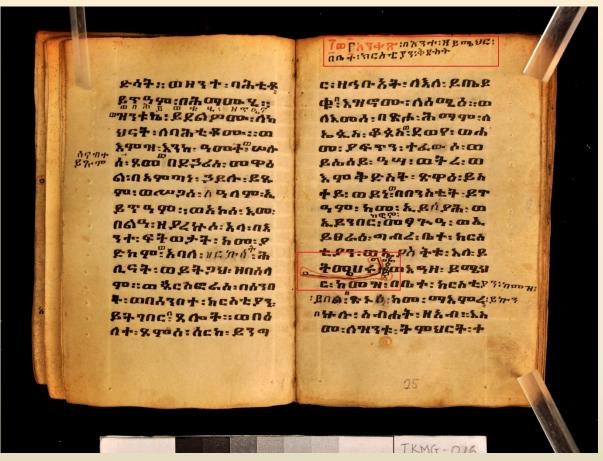

#### **GKM-003: Commentary of John Chrysostom on the Epistle of Paul to Hebrews**

28.3 x 25.5 x 6.5, 158 fols., 18th cent.

Fol. 4v-5r (esp. 5rc): beginning of the table of contents for the entire work; the rubricated numbers and titles in the table correspond exactly to those in the text.