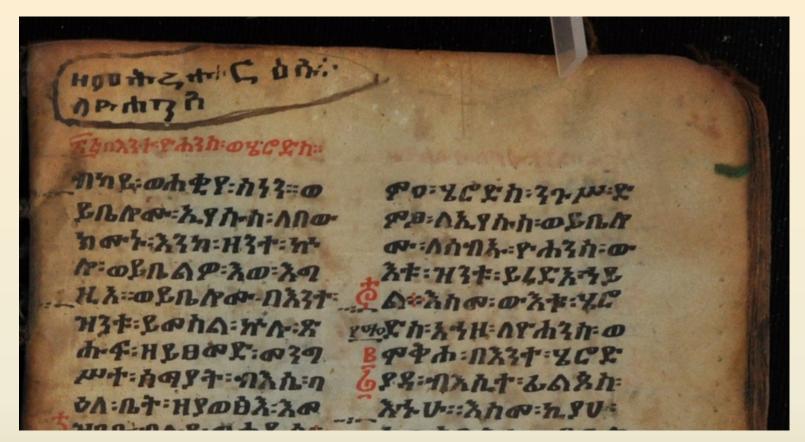

#### **MY-008: Four Gospels,** 30 x 23.5 x 8, 144 fols., early 15th cent.

Three navigation systems in fol. 28r:

- name of the chapter (no. 25 "On John [the Baptist] and Herode")
- name of the church feast (Commemoration of the Martyrdom of John the Baptist, 11 September), the main annual feast of the church
- coloured thread inserted in the corner of the folium