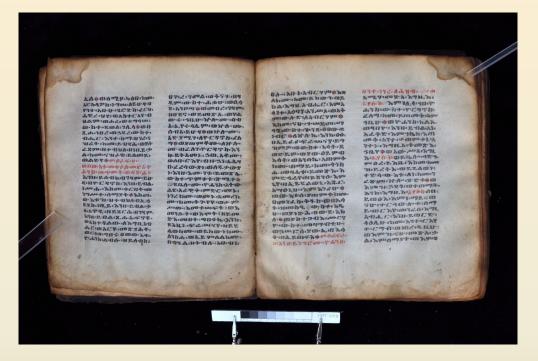

#### MM-001: Four Gospels,

33.5 x 31 x 9.5, 194 fols., 1670-1700 Left: the second Canont table; Right: Mt. 2:22 – 3:17.