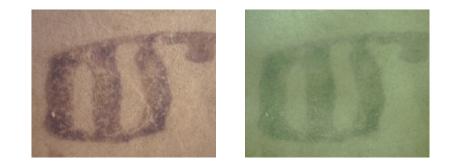

VIS

NIR

Black ink: definitely carbon Red ink: presence of pigment

<sup>c</sup>Ura Qirqos, UM-027, Four Gospels, late 14th-early 15th century Reflectography with Dinolite Pro2 Some interpretation principles

- Pure carbon inks retain opacity in NIR light
- Pure plant inks become invisible
- Iron-gall inks partly lose visibility
- Mixed inks might partly lose visibility and colour intensity
- Soot hides the presence of other components
- Red: mineral inks remain well visible
- Red: plant inks become nearly invisible
- Exact chemical composition remains unknown