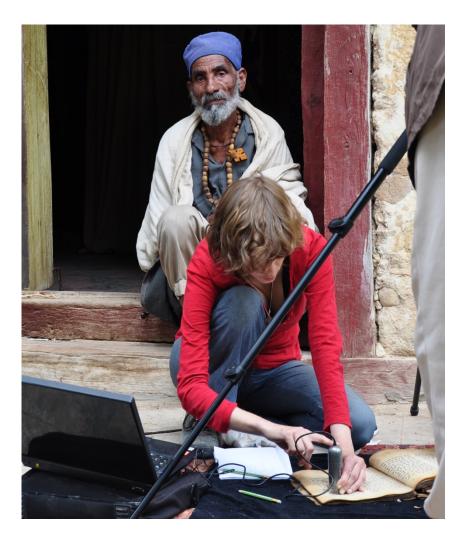

## Methods and instruments

<u>Spectrometry</u> in North Ethiopia (7-9 June, 2014)

- I. Rabin, Ethio-SPaRe team, A. Bausi, A. Brita, the manuscript conservators
- Measurments with portable ED-XRF TRACER IIISD from 11 selected manuscripts
- Study of the chemical composition of the ink in the ancient MS <sup>°</sup>Ura Qirqos, UM-039 "Senodos"
- Some results are published in on-line report

#### Ethio-SPaRe and CSMC joint mission (Ethiopia, June 2014)

**Material analysis** 

Recording

#### Church of <sup>c</sup>Ura Qirqos (Tigray, north Ethiopia)