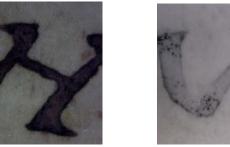

VIS

NIR

Black ink: definitely carbon Red ink: presence of pigment

<sup>c</sup>Ura Qirqos, UM-027, Four Gospels, late 14th-early 15th century Reflectography with Dinolite Pro2 Some interpretation principles