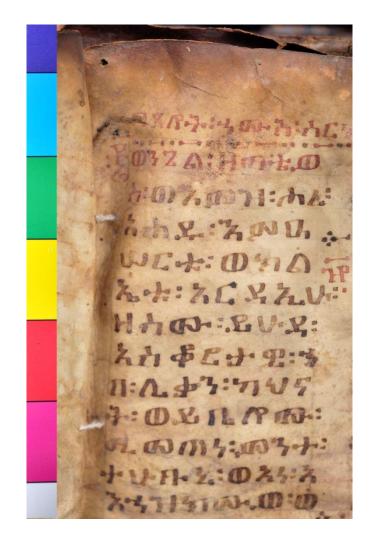

#### Visible differences in inks' colour and consistency

ALT: HAP 080.D: 27H 1.00 h: 0+ 57 44.0041. OD: 1 070 : 7 38: 4 A: わ·1 ホナ·ハカのク 517:06.C.\$1:00 C.dr: 06.317:0C. 7:H DAT: OMY: HO.Z 7:001:8 107:3% 13:38C.I.: h.D.3: 50 - 80 - 80

ろかえんのやた: foh: APCS. ስንበት፡በስጭን፡ - ካን፡ ዘይት የበብ፡ ስሳም: አማዚአ 144:2033 ወ አክ። ከመ፡አፍ 2:03:113月かる: **በአለ፡ስሕቱ፡ወ**ለ ስጭ 2፡ ለአለ፡ትስ PD:08337:33 のこわやいのあろすい ትማስ፡ዘክሕደ፡ት いなし ハスフルス 1:0 2 34:3 P3: The second

Instrumental Studies in the framework of Ethio-SPaRe: organisational background