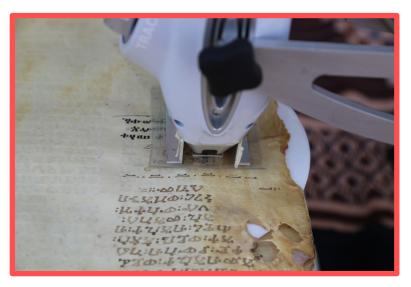

## ED-XRF TRACER III-SD

# Pointing the ED-XRF Tracer on the ink

#### Ms. UM-39