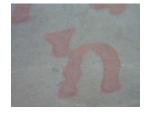

VIS

NIR

Black ink: definitely carbon Red ink: presence of pigment

<sup>c</sup>Ura Qirqos, UM-027, Four Gospels, late 14th-early 15th century Reflectography with Dinolite Pro2 Some interpretation principles

- Pure carbon inks retain opacity in NIR light
- Pure plant inks become invisible
- Iron-gall inks partly lose visibility
- Mixed inks might partly lose visibility and colour intensity
- Soot hides the presence of other components
- Red: mineral inks remain well visible
- Red: plant inks become nearly invisible
- Exact chemical composition remains unknown