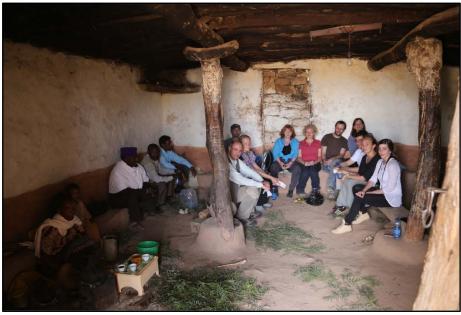

(16th century?)















<u>Carbon ink</u> despite delusive brown colour

## Methods and instruments

<u>Spectrometry</u> in North Ethiopia (7-9 June, 2014)

- I. Rabin, Ethio-SPaRe team, A. Bausi, A. Brita, the manuscript conservators
- Measurments with portable ED-XRF TRACER IIISD from 11 selected manuscripts
- Study of the chemical composition of the ink in the ancient MS <sup>°</sup>Ura Qirqos, UM-039 "Senodos"
- Some results are published in on-line report

(http://www1.uni-hamburg.de/ethiostudies/ETHIOSPARE/missions.html)

#### Ethio-SPaRe and CSMC joint mission (Ethiopia, June 2014)



**Material analysis** 



Recording



#### **Philology and Codicology**



**Book conservation** 



#### Reflectography



#### Church of <sup>c</sup>Ura Qirqos (Tigray, north Ethiopia)







## ED-XRF TRACER III-SD





# Pointing the ED-XRF Tracer on the ink







#### Ms. UM-39

#### Canonico-liturgical collection (Before and after conservation)

|