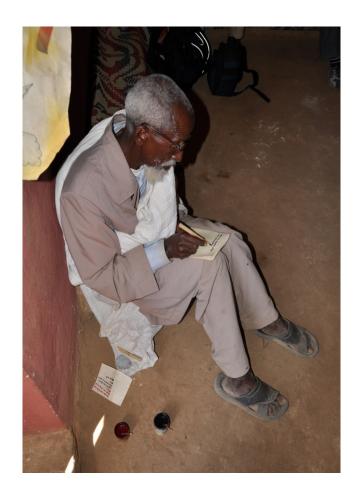

Methods and instruments

<u>Reflectography</u> in field research:

- Simple reflectographic measuring with portable digital microscope Dinolite Pro2 AD413T-I2V
- Taking images in VIS, UV, NIR light modes from selected manuscripts, along with the digitization process
- Records from scores of manuscripts, with the their locations exactly recorded

#### Reflectography with Dinolite Pro2 AD413T-I2V

V. Pisani, <sup>°</sup>Ura Qirqos, 08.06.2014

M. Krzyzanowska, Ruba<u>k</u>usa Giyorgis, 29.11.2012