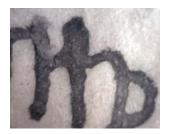

#### Visible differences in inks' colour and consistency

ALT: HAP 080.D: 27H 1.00 h: 0+ 57 44.0041. OD: 1 070 : 7 38: 4 A: わ·1 ホナ·ハカのク 517:06.C.\$1:00 C.dr: 06.317:0C. 7:H DAT: OMY: HO.Z 7:001:8 107:3% 13:38C.I.: h.D.3: 50 - 80 - 80

VIS

NIR

Black ink: definitely carbon Red ink: presence of pigment

<sup>c</sup>Ura Qirqos, UM-027, Four Gospels, late 14th-early 15th century Reflectography with Dinolite Pro2 Some interpretation principles