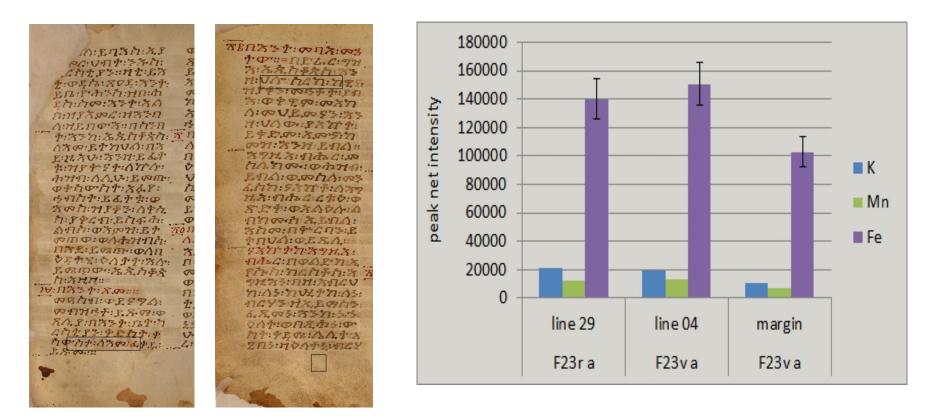

## Methods and instruments

<u>Spectrometry</u> in North Ethiopia (7-9 June, 2014)

- I. Rabin, Ethio-SPaRe team, A. Bausi, A. Brita, the manuscript conservators
- Measurments with portable ED-XRF TRACER IIISD from 11 selected manuscripts
- Study of the chemical composition of the ink in the ancient MS <sup>°</sup>Ura Qirqos, UM-039 "Senodos"
- Some results are published in on-line report

#### Ms. UM-39