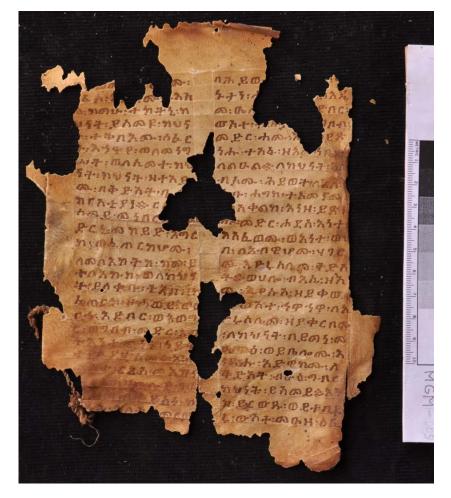

#### MGM-003, Fragment of a chant manuscript, Mə<sup>?</sup>əsar G<sup>w</sup>əḥila (before mid-14th century?)

Non-carbon ink <u>Plant or iron-gall</u> ink?