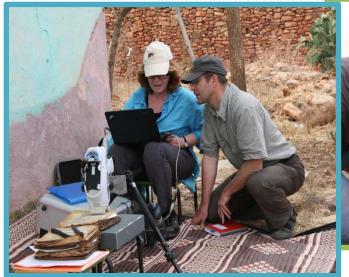

Methods and instruments

<u>Reflectography</u> in field research:

- Simple reflectographic measuring with portable digital microscope Dinolite Pro2 AD413T-I2V
- Taking images in VIS, UV, NIR light modes from selected manuscripts, along with the digitization process
- Records from scores of manuscripts, with the their locations exactly recorded

#### Reflectography with Dinolite Pro2 AD413T-I2V

V. Pisani, <sup>°</sup>Ura Qirqos, 08.06.2014

M. Krzyzanowska, Ruba<u>k</u>usa Giyorgis, 29.11.2012