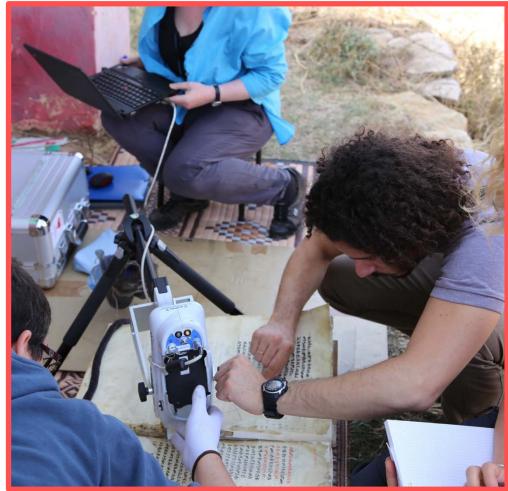

## Methods and instruments

<u>Spectrometry</u> in North Ethiopia (7-9 June, 2014)

- I. Rabin, Ethio-SPaRe team, A. Bausi, A. Brita, the manuscript conservators
- Measurments with portable ED-XRF TRACER IIISD from 11 selected manuscripts
- Study of the chemical composition of the ink in the ancient MS <sup>°</sup>Ura Qirqos, UM-039 "Senodos"
- Some results are published in on-line report

#### Ethio-SPaRe and CSMC joint mission (Ethiopia, June 2014)

**Material analysis** 

Recording