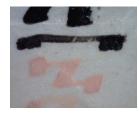

VIS

NIR

Black ink: definitely carbon Red ink: presence of pigment

<sup>c</sup>Ura Qirqos, UM-027, Four Gospels, late 14th-early 15th century Reflectography with Dinolite Pro2 Some interpretation principles

- Pure carbon inks retain opacity in NIR light
- Pure plant inks become invisible
- Iron-gall inks partly lose visibility
- Mixed inks might partly lose visibility and colour intensity
- Soot hides the presence of other components
- Red: mineral inks remain well visible
- Red: plant inks become nearly invisible
- Exact chemical composition remains unknown