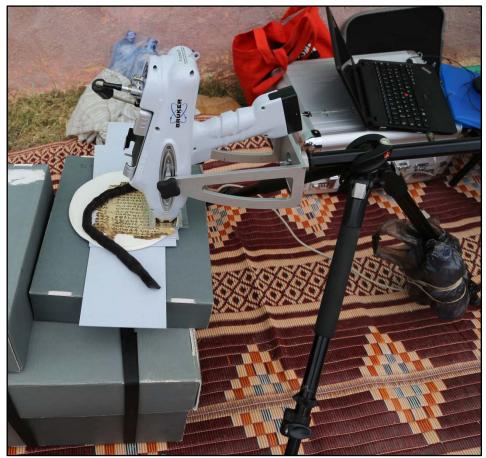

<u>Carbon ink</u> despite delusive brown colour

## Methods and instruments

<u>Spectrometry</u> in North Ethiopia (7-9 June, 2014)

- I. Rabin, Ethio-SPaRe team, A. Bausi, A. Brita, the manuscript conservators
- Measurments with portable ED-XRF TRACER IIISD from 11 selected manuscripts
- Study of the chemical composition of the ink in the ancient MS <sup>°</sup>Ura Qirqos, UM-039 "Senodos"
- Some results are published in on-line report

(http://www1.uni-hamburg.de/ethiostudies/ETHIOSPARE/missions.html)

#### Ethio-SPaRe and CSMC joint mission (Ethiopia, June 2014)



**Material analysis** 



Recording



#### **Philology and Codicology**



**Book conservation** 



#### Reflectography



#### Church of <sup>c</sup>Ura Qirqos (Tigray, north Ethiopia)







## ED-XRF TRACER III-SD





# Pointing the ED-XRF Tracer on the ink







#### Ms. UM-39

#### Canonico-liturgical collection (Before and after conservation)

|