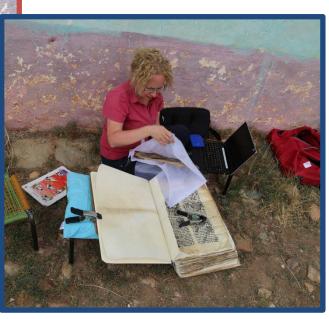

Methods and instruments

<u>Reflectography</u> in field research:

- Simple reflectographic measuring with portable digital microscope Dinolite Pro2 AD413T-I2V
- Taking images in VIS, UV, NIR light modes from selected manuscripts, along with the digitization process
- Records from scores of manuscripts, with the their locations exactly recorded

#### Reflectography with Dinolite Pro2 AD413T-I2V

V. Pisani, <sup>°</sup>Ura Qirqos, 08.06.2014

M. Krzyzanowska, Ruba<u>k</u>usa Giyorgis, 29.11.2012