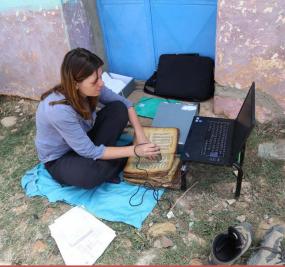

Methods and instruments

<u>Reflectography</u> in field research:

- Simple reflectographic measuring with portable digital microscope Dinolite Pro2 AD413T-I2V
- Taking images in VIS, UV, NIR light modes from selected manuscripts, along with the digitization process
- Records from scores of manuscripts, with the their locations exactly recorded

#### Reflectography with Dinolite Pro2 AD413T-I2V

V. Pisani, <sup>°</sup>Ura Qirqos, 08.06.2014

M. Krzyzanowska, Ruba<u>k</u>usa Giyorgis, 29.11.2012