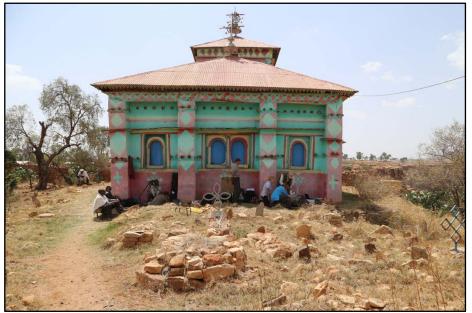

ks (16th century?)















<u>Carbon ink</u> despite delusive brown colour

## Methods and instruments

<u>Spectrometry</u> in North Ethiopia (7-9 June, 2014)

- I. Rabin, Ethio-SPaRe team, A. Bausi, A. Brita, the manuscript conservators
- Measurments with portable ED-XRF TRACER IIISD from 11 selected manuscripts
- Study of the chemical composition of the ink in the ancient MS <sup>°</sup>Ura Qirqos, UM-039 "Senodos"
- Some results are published in on-line report

(http://www1.uni-hamburg.de/ethiostudies/ETHIOSPARE/missions.html)

#### Ethio-SPaRe and CSMC joint mission (Ethiopia, June 2014)



**Material analysis** 



Recording



#### **Philology and Codicology**



**Book conservation** 



#### Reflectography



#### Church of <sup>c</sup>Ura Qirqos (Tigray, north Ethiopia)







## ED-XRF TRACER III-SD





# Pointing the ED-XRF Tracer on the ink







#### Ms. UM-39

#### Canonico-liturgical collection (Before and after conservation)

|