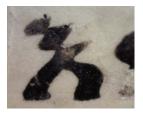

VIS

NIR

Black ink: definitely carbon Red ink: presence of pigment

<sup>c</sup>Ura Qirqos, UM-027, Four Gospels, late 14th-early 15th century Reflectography with Dinolite Pro2 Some interpretation principles

- Pure carbon inks retain opacity in NIR light
- Pure plant inks become invisible
- Iron-gall inks partly lose visibility
- Mixed inks might partly lose visibility and colour intensity
- Soot hides the presence of other components
- Red: mineral inks remain well visible
- Red: plant inks become nearly invisible
- Exact chemical composition remains unknown