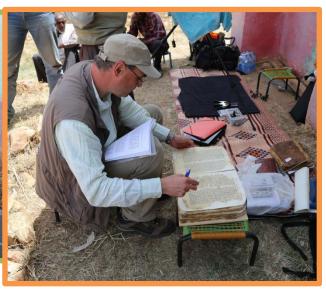

/sup>əḥila (before mid-14th century?)













Non-carbon ink <u>Plant or iron-gall</u> ink?

# G<sup>w</sup>aḥtärat Qirqos, GQS-002 Old Testament books (16th century?)















<u>Carbon ink</u> despite delusive brown colour

## Methods and instruments

<u>Spectrometry</u> in North Ethiopia (7-9 June, 2014)

- I. Rabin, Ethio-SPaRe team, A. Bausi, A. Brita, the manuscript conservators
- Measurments with portable ED-XRF TRACER IIISD from 11 selected manuscripts
- Study of the chemical composition of the ink in the ancient MS <sup>°</sup>Ura Qirqos, UM-039 "Senodos"
- Some results are published in on-line report

(http://www1.uni-hamburg.de/ethiostudies/ETHIOSPARE/missions.html)

#### Ethio-SPaRe and CSMC joint mission (Ethiopia, June 2014)



**Material analysis** 



Recording



#### **Philology and Codicology**



**Book conservation** 



#### Reflectography



#### Church of <sup>c</sup>Ura Qirqos (Tigray, north Ethiopia)







## ED-XRF TRACER III-SD





# Pointing the ED-XRF Tracer on the ink







#### Ms. UM-39

#### Canonico-liturgical collection (Before and after conservation)

|