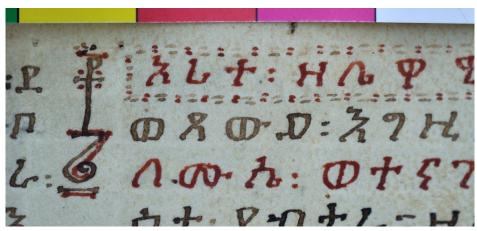

## Theoretical propositions

- Carbon black inks were used in Ethiopia ever since
- No original written ink recipes transmitted
- Secondary literature describes recent practice
- Only few studies on Ethiopian inks and pigments done
- No information on inks in the manuscript catalogues
- Differences in hue of inks visible in some manuscripts

#### Visible differences in inks' colour and consistency

ALT: HAP 080.D: 27H 1.00 h: 0+ 57 44.0041. OD: 1 070 : 7 38: 4 A: わ·1 ホナ·ハカのク 517:06.C.\$1:00 C.dr: 06.317:0C. 7:H DAT: OMY: HO.Z 7:001:8 107:3% 13:38C.I.: h.D.3: 50 - 80 - 80