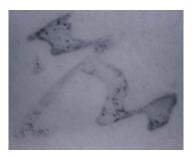

VIS

NIR

Black ink: definitely carbon Red ink: presence of pigment

<sup>c</sup>Ura Qirqos, UM-027, Four Gospels, late 14th-early 15th century Reflectography with Dinolite Pro2 Some interpretation principles