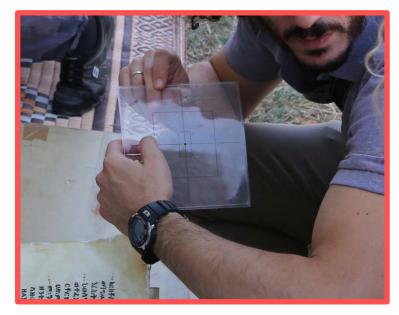

colour

## Methods and instruments

<u>Spectrometry</u> in North Ethiopia (7-9 June, 2014)

- I. Rabin, Ethio-SPaRe team, A. Bausi, A. Brita, the manuscript conservators
- Measurments with portable ED-XRF TRACER IIISD from 11 selected manuscripts
- Study of the chemical composition of the ink in the ancient MS <sup>°</sup>Ura Qirqos, UM-039 "Senodos"
- Some results are published in on-line report

(http://www1.uni-hamburg.de/ethiostudies/ETHIOSPARE/missions.html)

#### Ethio-SPaRe and CSMC joint mission (Ethiopia, June 2014)



**Material analysis** 



Recording



#### **Philology and Codicology**



**Book conservation** 



#### Reflectography



#### Church of <sup>c</sup>Ura Qirqos (Tigray, north Ethiopia)







## ED-XRF TRACER III-SD





# Pointing the ED-XRF Tracer on the ink







#### Ms. UM-39

#### Canonico-liturgical collection (Before and after conservation)

|